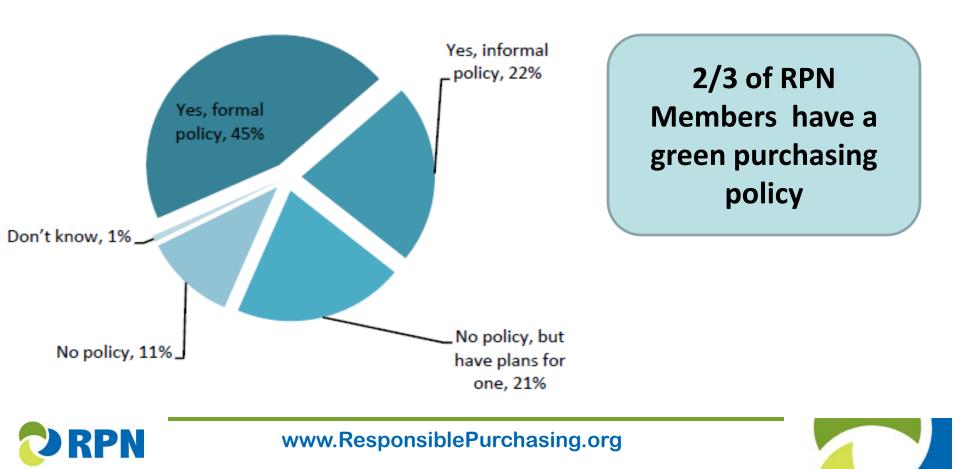

### **RPN Members**

- 248 RPN members
- Members employ over 750,000
- 2/3 have responsible purchasing policies
- Eco-labels are widely recognized and used
- 94% plan to do more responsible purchasing next year

#### Survey of 135 purchasers:

- Collectively spend ~\$53 billion annually
- > 2/3 have 'green' purchasing policies
- 86% say environmental factors are very/important in purchasing decisions
- Most use ENERGY STAR, LEED, Green Seal, EPEAT

#### **Green Purchasing Policies**

#### **Responsible Purchasing Policies Are Prevalent**

Percentage of Respondents