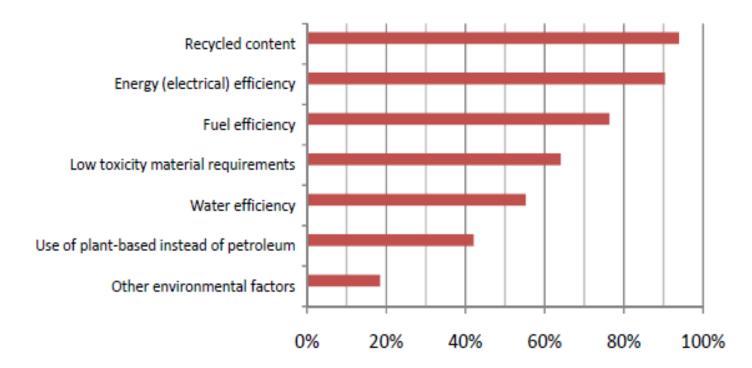

### **Top 3 Priorities:**

- Performance
- Availability
- Price
- ~ 90% say **Environmental Considerations** are "important" or "very important"

About 70% say **Social Impact Considerations** are "important" or "very important"

## **Responsible Purchasing Practices**

#### Percentage of Organizations Including Environmental Criteria in Purchasing Decisions