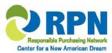

Issues covered in this section:

- Energy and climate change
- Hazardous substances, health and safety
- End of life management

Figure 1: Percentage of total potential energy savings by traffic signal color. Red signals have the greatest duty cycle (55%) and red LEDs have the lowest wattage of all traffic signal colors. Therefore, retrofitting red signals represents the greatest potential energy savings of any color.