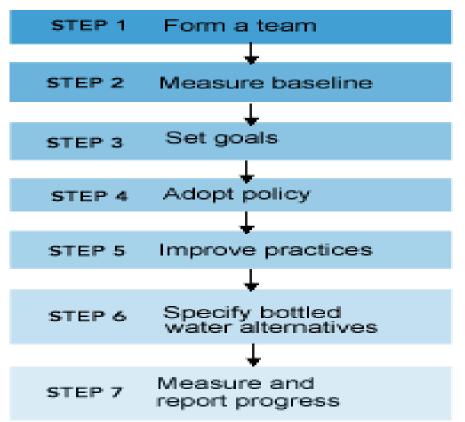

### **Most Used & Recognized Ecolabels**

#2

#3

#4

#### Most Utilized and Recognized Standards

| Standard                                  | Recognized/<br>Utilized |
|-------------------------------------------|-------------------------|
| Energy Star                               | 100% / 94%              |
| LEED                                      | 91% / 70%               |
| Green Seal                                | 90% / 66%               |
| EPEAT                                     | 81% / 61%               |
| FSC (Forest<br>Stewardship Council)       | 76% / 46%               |
| EcoLogo<br>(Environmental Choice)         | 87% / 46%               |
| Chlorine-Free                             | 90% / 45%               |
| EnergyGuide                               | 77% / 36%               |
| GreenGuard                                | 71% / 29%               |
| USDA Organic                              | 76% / 28%               |
| Fair Trade Certified                      | 72% / 28%               |
| CRI Green Label                           | 58% / 23%               |
| C2C (Cradle-to-cradle)                    | 70% / 20%               |
| SFI (Sustainable                          |                         |
| Forest Institute)                         | 59% / 19%               |
| Green-e                                   | 51% / 19%               |
| SCS (Scientific<br>Certification Systems) | 47% / 15%               |
| DfE (Design for<br>Environment)           | 61% / 15%               |
| WaterSense                                | 48% / 9%                |