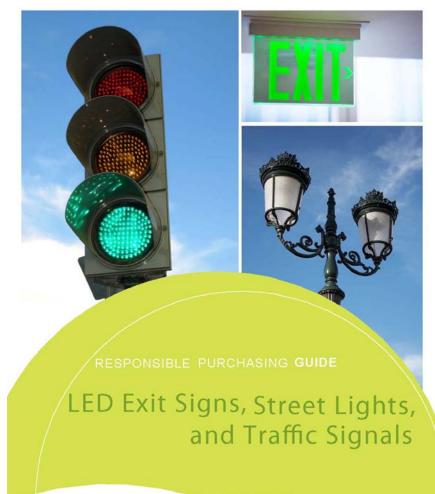

Issues covered in this section:

- Energy and climate change
- Hazardous substances, health and safety
- End of life management

Figure 1: Percentage of total potential energy savings by traffic signal color. Red signals have the greatest duty cycle (55%) and red LEDs have the lowest wattage of all traffic signal colors. Therefore, retrofitting red signals represents the greatest potential energy savings of any color.