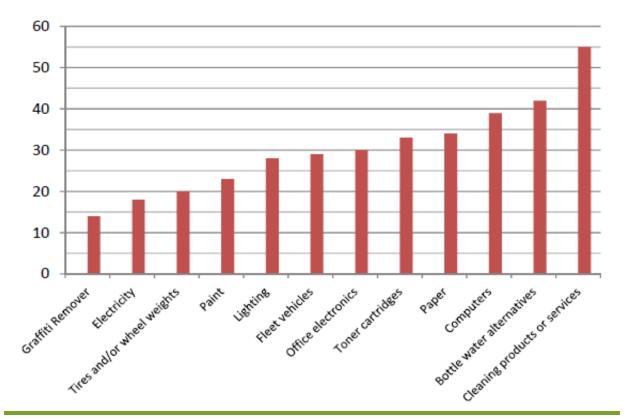

# Which Guides Are Most Popular?

Number of Institutions that Have Used RPN Resources to Green Their Procurement of Specific Products